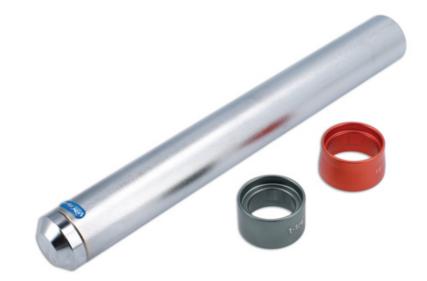

## LTR Crown Race Setting Tool, Oversized

Used for the installation of a fork crown race, the lowest part of a headset. Ensures the race is correctly fitted and set, without causing damage to either the forks or the crown race and bearing surface. Simply select the correct size adaptor so that it sits on the outside shoulder of the crown race, slide the setting tool onto the fork steerer, and tap the end cap firmly with a dead blow hammer until the race has been seated.

## **Additional Information**

- Oversized crown race fitting tool for use on 1 1/4" and 1 1/2" (1.5") crown races.
- Includes one setting tool, plus 1 1/4" and 1 1/2" adaptor cups.
- · Fits fork steerers up to 340mm long.
- For use with a Dead Blow Hammer, please see Laser Part No. 2465.
- Standard size version, 1" and 1 1/8", also available, please see Laser Part No. 8201.