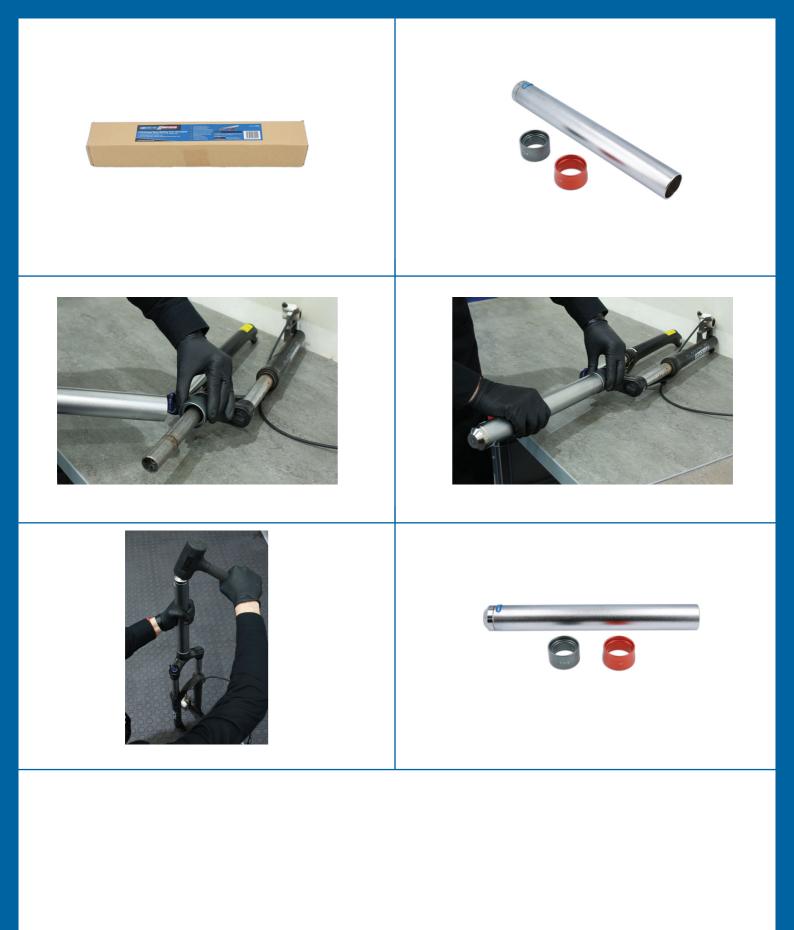

## LTR Crown Race Setting Tool, Oversized

Used for the installation of a fork crown race, the lowest part of a headset. Ensures the race is correctly fitted and set, without causing damage to either the forks or the crown race and bearing surface. Simply select the correct size adaptor so that it sits on the outside shoulder of the crown race, slide the setting tool onto the fork steerer, and tap the end cap firmly with a dead blow hammer until the race has been seated.

## **Additional Information**

- Oversized crown race fitting tool for use on 1 1/4" and 1 1/2" (1.5") crown races.
- Includes one setting tool, plus 1 1/4" and 1 1/2" adaptor cups.
- · Fits fork steerers up to 340mm long.
- For use with a Dead Blow Hammer, please see Laser Part No. 2465.
- Standard size version, 1" and 1 1/8", also available, please see Laser Part No. 8201.